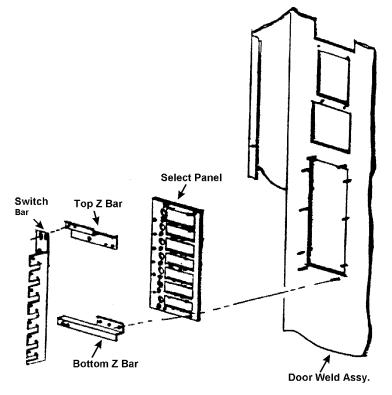

## To correct sticking select button:

Replace the spring in the select button.

2. Replace the top and bottom Z Bars used to secure the switch bar assembly.

Note: Refer to TB 342 for Select Button / Switch Bar changes and part numbers.

Select Button (Gray) 801,805,59x.x1 Figure 1

Old Style Switch Bar Assy. (No longer available) Figure 2